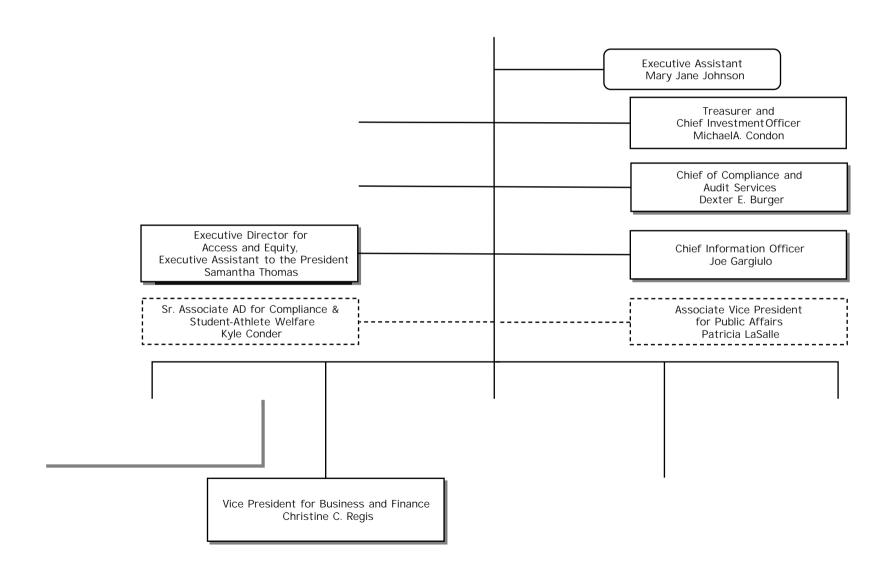

## PROVOST AND VICE PRESIDENT FOR ACADEMIC AFFAIRS , ad interim Harold W. Stanley

Executive Assistant toee t(n)0.8(EMC

/P <</M57.855T3 1 9M57.855T3 C /TT3 1 Tf 0.008 Tc -.005

Associate Provost Julie Forrester

## VICE PRESIDENT FOR LEGAL AFFAIRS AND GOVERNMENT RELATIONS, GENERAL COUNSEL AND UNIVERSITY SECRETARY Paul J. Ward

Associate University Secretary Mary Anne Rogers Assistant to the Vice President Diane Rives