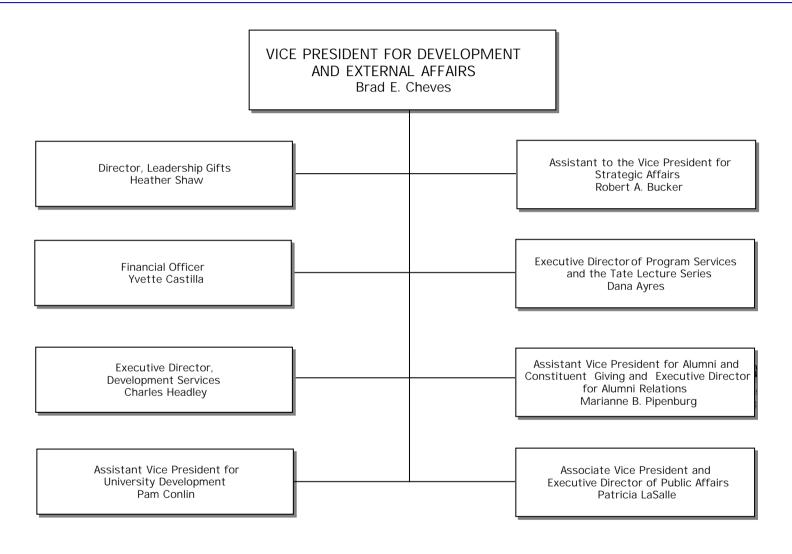

## PROVOST AND VICE PRESIDENT FOR ACADEMIC AFFAIRS , ad interim Harold W. Stanley

Executive Assistant toee t(n)0.8(EMC

/P <</M57.855T3 1 9M57.855T3 C /TT3 1 Tf 0.008 Tc -.005

Associate Provost Julie Forrester