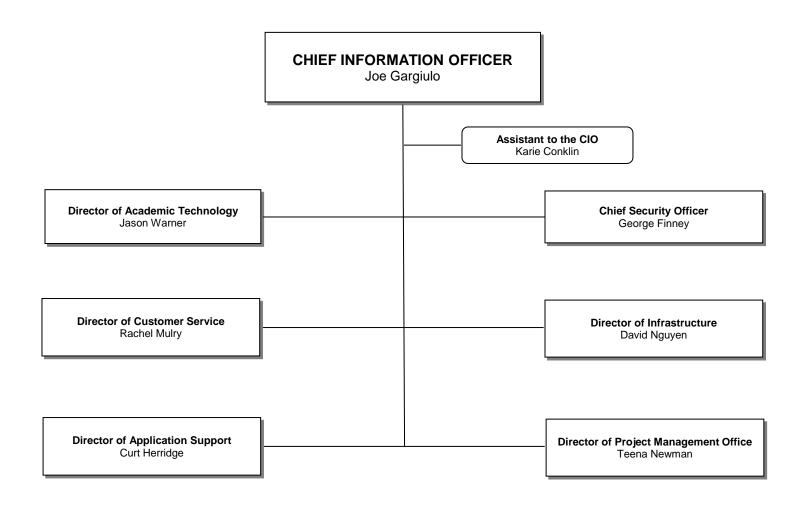

## VICE PRESIDENT FOR BUSINESS AND FINANCE

Christine C. Regis

Assistant to the Vice President

OFFICE OF INSTITUTIONAL RESEARCH SOUTHERN METHODIST UNIVERSITY 2016 -17

Associate Vice President for Student Affairs and