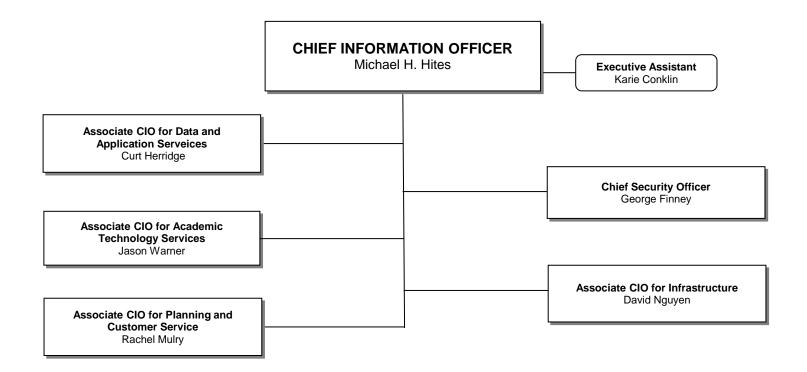

------------------|
|                                                                                |  |                                                               |
|                                                                                |  |                                                               |
|                                                                                |  |                                                               |
|                                                                                |  |                                                               |





SOUTHERN METHODIST UNIVERSITY 2022 - 23



SOUTHERN METHODIST UNIVERSITY 2022 - 23



-

## SOUTHERN METHODIST UNIVERSITY 2022 - 23



## SMU University..., Decision Support