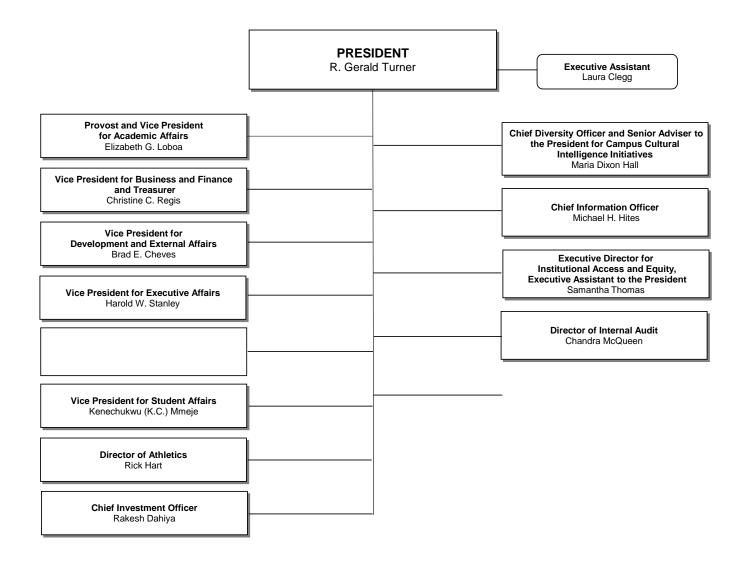

## SMU University..., Decision Support

PROVOST AND VICE PRESIDENT FOR ACADEMIC AFFAIRS Elizabeth G. Loboa

| VICE PRESIDENT FOR BUSINESS AND<br>FINANCE AND TREASURER<br>Christine C. Regis |  | Executive Assistant to the<br>Vice President<br>Lisa Palacioz |
|--------------------------------------------------------------------------------|--|---------------------------------------------------------------|
|                                                                                |  |                                                               |
|                                                                                |  |                                                               |
|                                                                                |  |                                                               |
|                                                                                |  |                                                               |