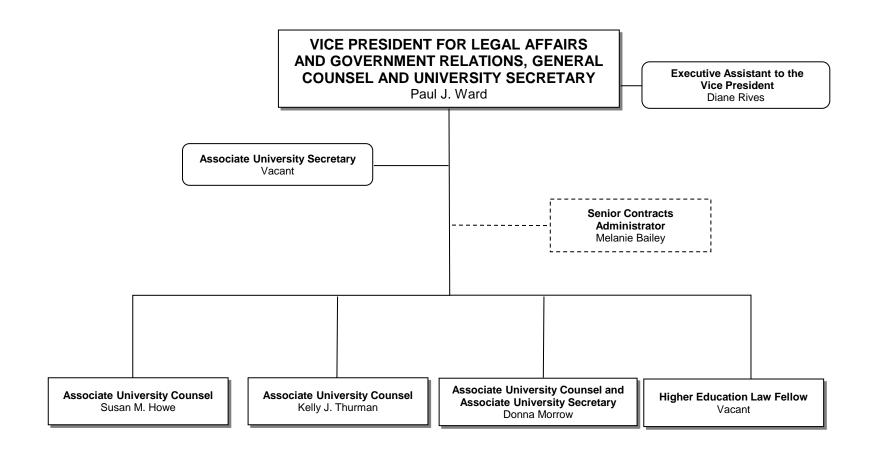

nt to the<br>Vice President<br>Lisa Palacioz |
|--------------------------------------------------------------------------------|--|---------------------------------------------------------------|
|                                                                                |  |                                                               |
|                                                                                |  |                                                               |
|                                                                                |  |                                                               |
|                                                                                |  |                                                               |





SOUTHERN METHODIST UNIVERSITY 2022 - 23



SOUTHERN METHODIST UNIVERSITY 2022 - 23



-

## SOUTHERN METHODIST UNIVERSITY 2022 - 23



## SMU University..., Decision Support