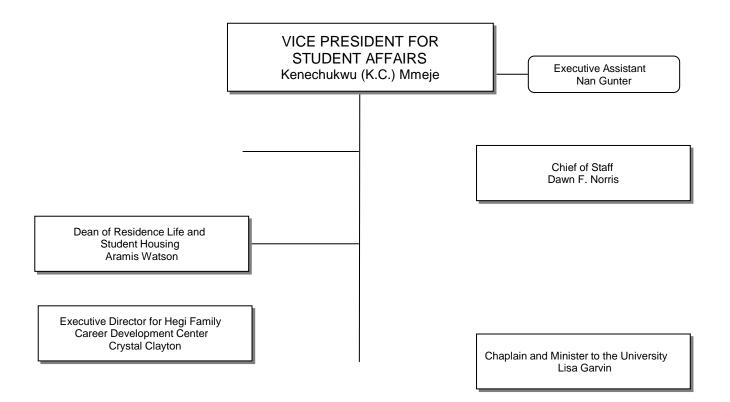

## PRESIDENT R. Gerald Turner

Vice President for Development and External Affairs Brad E. Cheves

Vice President for Executive Affairs Harold W. Stanley

Vice President for Student Affairs Kenechukwu (K.C.) Mmeje