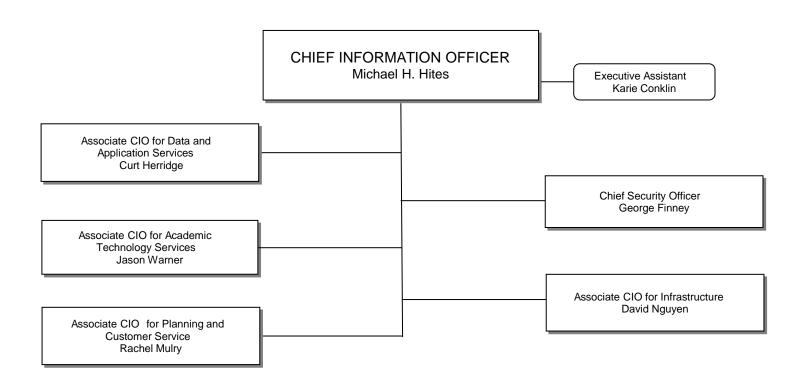

## PROVOST AND VICE PRESIDENT FOR ACADEMIC AFFAIRS Elizabeth G. Loboa

Associate Provost for Student Academic Engagement & Success

| SOUTHERN METHODIST UNIVERSITY |
|-------------------------------|
| 2023 - 24                     |